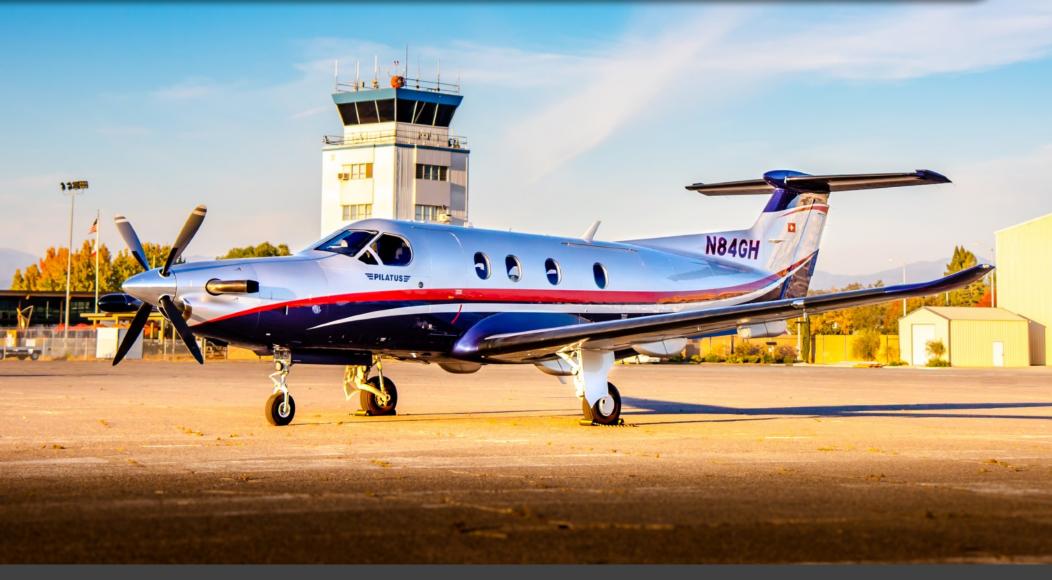

SN **1544** 

**YEAR & MODEL: 2015** PC-12 NG

SERIAL NUMBER: 1544

**REGISTRATION: N84GH** 

**AIRFRAME TT: 735 SNEW** 

**ENGINE TT: 735 SNEW** 

**LOCATION:** CALIFORNIA, USA

### **EXTERIOR & PAINT:**

2015 Factory Completion

Overall Titanium Silver with Concorde Blue and Seminole Red Accent Striping