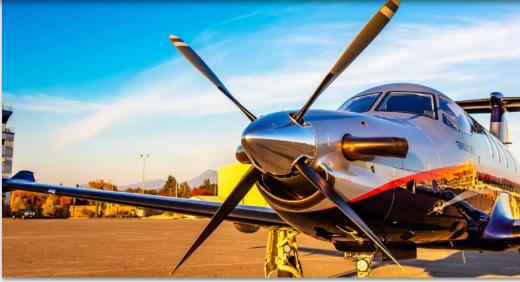

#### **ENGINE:**

Pratt & Whitney PT6A-67P 735 Hours SNEW

#### PROPELLER:

Hartzell Four-Blade Propeller