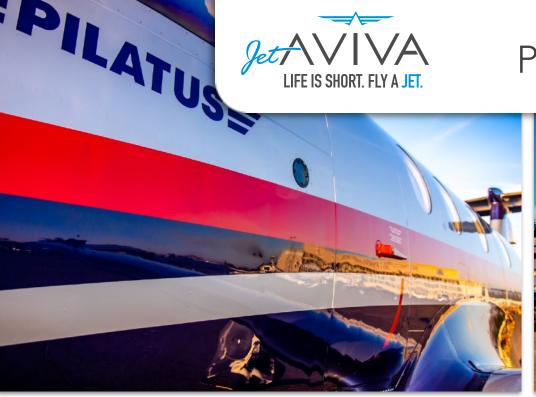

SN **1544** 

**YEAR & MODEL: 2015** PC-12 NG

SERIAL NUMBER: 1544

**REGISTRATION: N84GH** 

**AIRFRAME TT: 735 SNEW** 

**ENGINE TT: 735 SNEW** 

**LOCATION:** CALIFORNIA, USA

### **EXTERIOR & PAINT:**

2015 Factory Completion

Overall Titanium Silver with Concorde Blue and Seminole Red Accent Striping