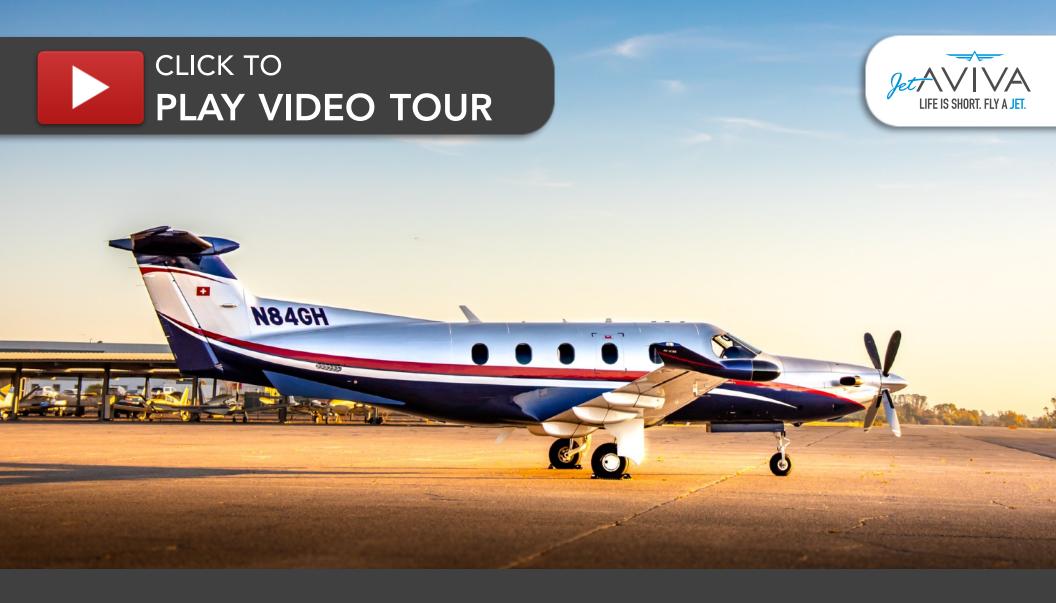

SN **1544** 

**YEAR & MODEL: 2015** PC-12 NG

SERIAL NUMBER: 1544

**REGISTRATION: N84GH** 

**AIRFRAME TT: 735 SNEW** 

**ENGINE TT: 735 SNEW** 

**LOCATION:** CALIFORNIA, USA

### **EXTERIOR & PAINT:**

2015 Factory Completion

Overall Titanium Silver with Concorde Blue and Seminole Red Accent Striping