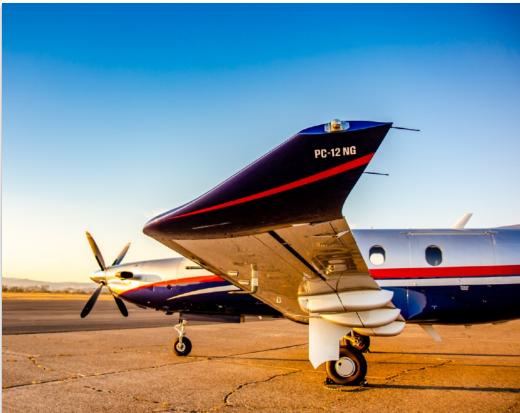

SN **1544** 

**YEAR & MODEL: 2015** PC-12 NG

SERIAL NUMBER: 1544

**REGISTRATION: N84GH** 

**AIRFRAME TT: 735 SNEW** 

**ENGINE TT: 735 SNEW** 

**LOCATION:** CALIFORNIA, USA

### **EXTERIOR & PAINT:**

2015 Factory Completion

Overall Titanium Silver with Concorde Blue and Seminole Red Accent Striping