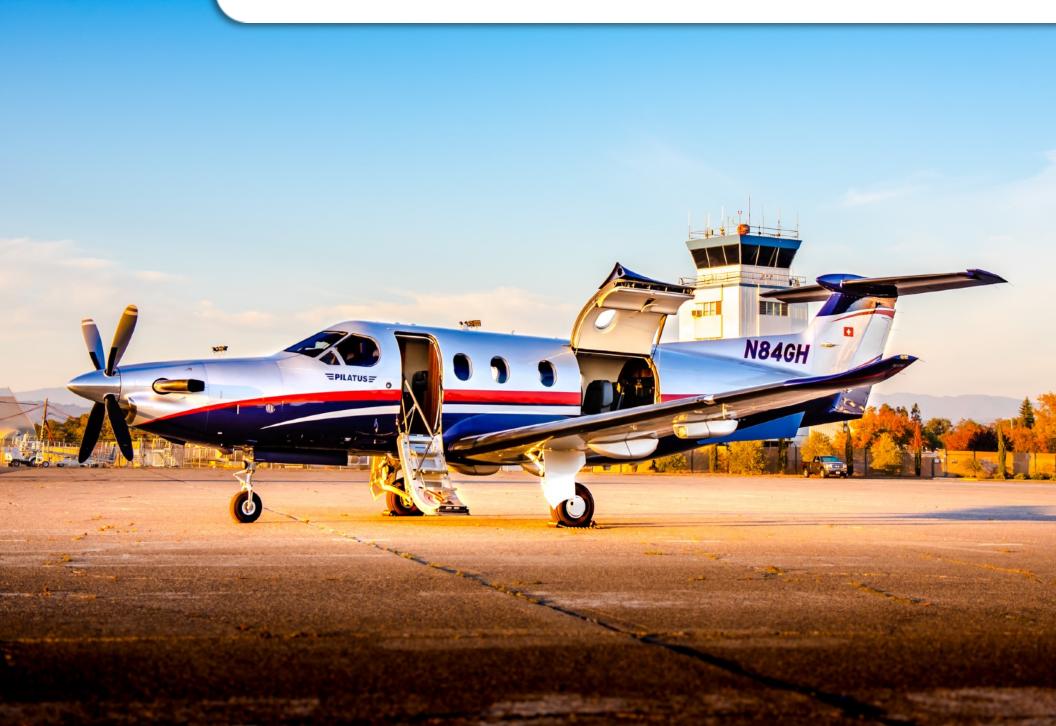

SN **1544** 

**YEAR & MODEL: 2015** PC-12 NG

SERIAL NUMBER: 1544

**REGISTRATION: N84GH** 

**AIRFRAME TT: 735 SNEW** 

**ENGINE TT: 735 SNEW** 

**LOCATION:** CALIFORNIA, USA

### **EXTERIOR & PAINT:**

2015 Factory Completion

Overall Titanium Silver with Concorde Blue and Seminole Red Accent Striping