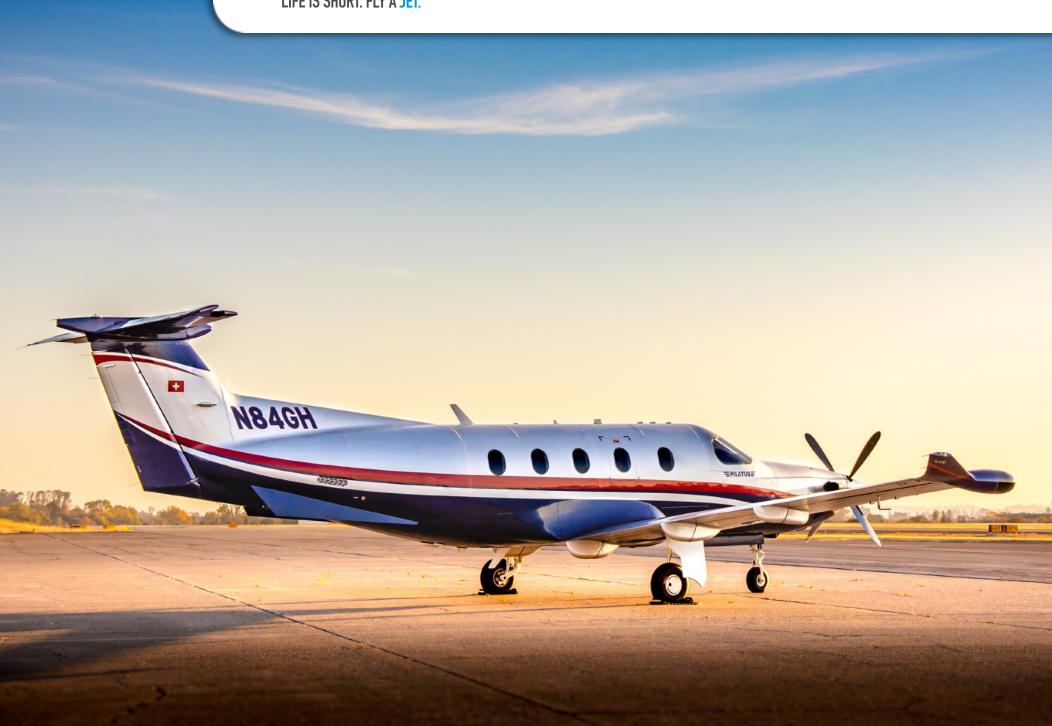

SN **1544** 

**YEAR & MODEL: 2015** PC-12 NG

SERIAL NUMBER: 1544

**REGISTRATION: N84GH** 

**AIRFRAME TT: 735 SNEW** 

**ENGINE TT: 735 SNEW** 

**LOCATION:** CALIFORNIA, USA

### **EXTERIOR & PAINT:**

2015 Factory Completion

Overall Titanium Silver with Concorde Blue and Seminole Red Accent Striping